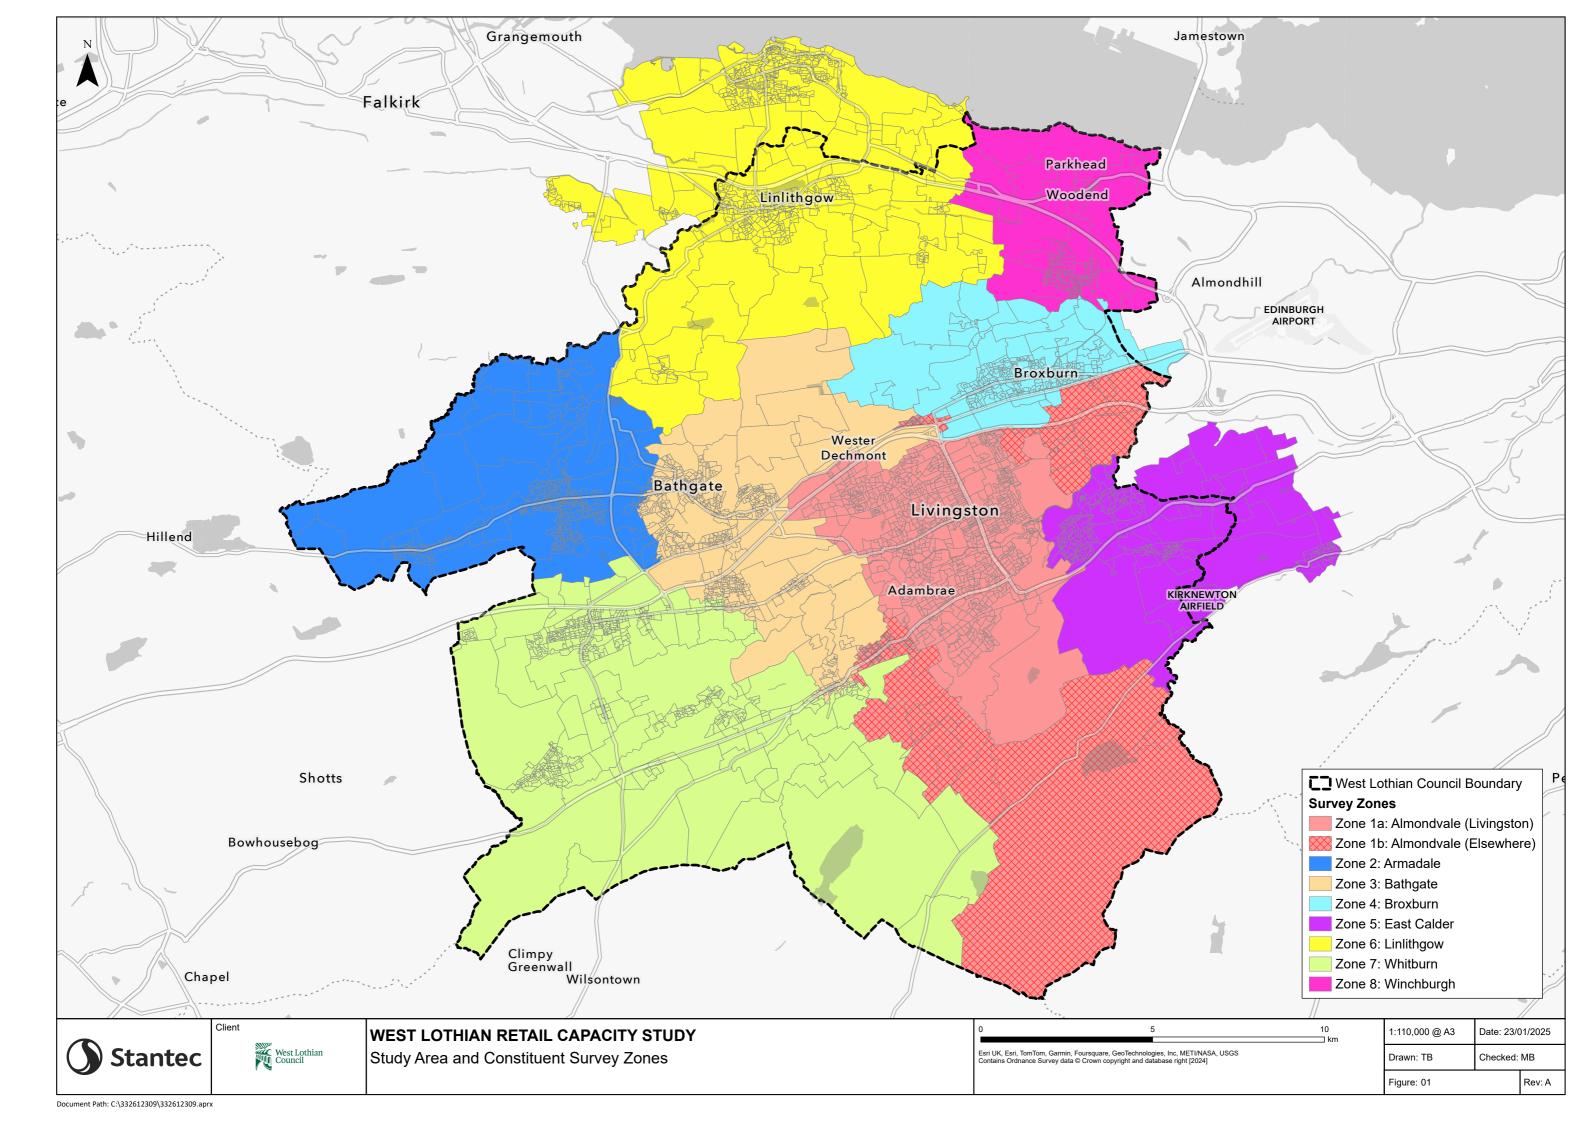

1.03%      | 0.96%           | 107               | 30                | 0.28%      | 0.63%           | 44                |
| G4B          | Vacant units                                            | 11              | 11.34%     | 15.59%          | 73                | 880               | 8.07%      | 16.99%          | 48                |
|              | TOTAL                                                   | 12              | 12.37%     | 16.55%          | 75                | 910               | 8.35%      | 17.62%          | 47                |
|              | GRAND TOTAL                                             | 97              | 100%       | 100%            |                   | 10,900            | 100%       | 100%            |                   |



# Appendix B Study Area Plan





# **Appendix C** Household Survey Questionnaire

## Job No. 009A25

## West Lothian Household Survey

Good morning / afternoon / evening, I am ...... from NEMS market research and we are conducting a short survey in your area for West Lothian Council about shopping and leisure activities. Do you have time to answer some questions? It will take about five-to-six minutes

#### QΑ Are you the main, or joint main shopper in your household?

No - Ask if main / joint main shopper is available. If not - close.

#### РС Could you please provide your post code?

RECORD POSTCODE

READ OUT: "We now have a few questions about where you do food shopping. In answering these questions the location may be a store, a town, village or city, a specific road or area, or it could be the internet."

#### O0