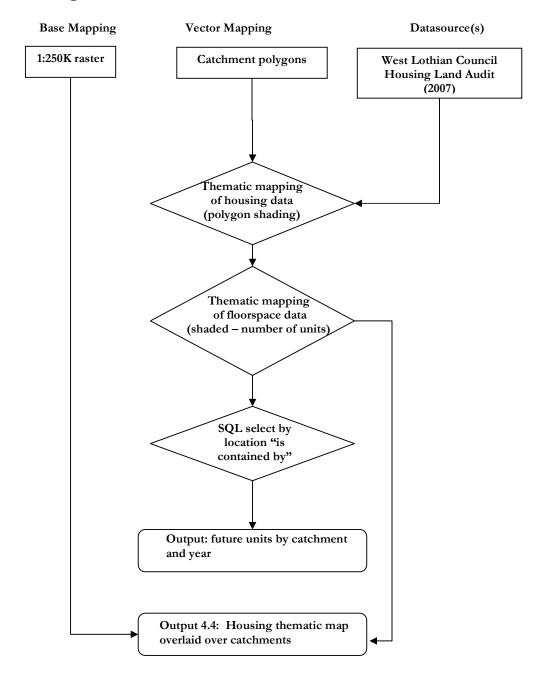

|                                                                                      |
|                                                                       |                                                                                      |



## **APPENDIX 2: Cartographic Model**

Introduction

A cartographic model is a diagram illustrating the function of a GIS model, usually a flowchart. This appendix details the use of mapping and tables in the figures and processes used within this Study. All maps were produced using MapInfo unless otherwise indicated. This Appendix will allow maps to be recreated from data, for example for trend analysis.

#### A2.1. Figures 3.4 to 3.6





#### *A2.3.* Figure 4.2





#### A2.5. Figures 4.4



#### A2.6. Figure 4.5

This figure was created using MapPoint, importing a table of foodstores supplied by West Lothian Council and creating 10 minute drive-time isochrones around each of the major foodstores. The foodstores are shaded by relative size based on the number of employees.



#### A2.7. Figures 9.2 to 9.10.

These figures are either the straightforward illustration of sites on the base mapping at varying scales, or mapping supplied by West Lothian Council.





## **AnySite Report**

**West Lothian** 

Prepared for:

**Halcrow** 

05 August 2008

Copyright © Pitney Bowes MapInfo Ltd 2008 2001 Census Crown Copyright © Oxford Economics Limited 2008

#### All rights reserved

The information contained in this report is supplied on condition that it is to be used solely by the c