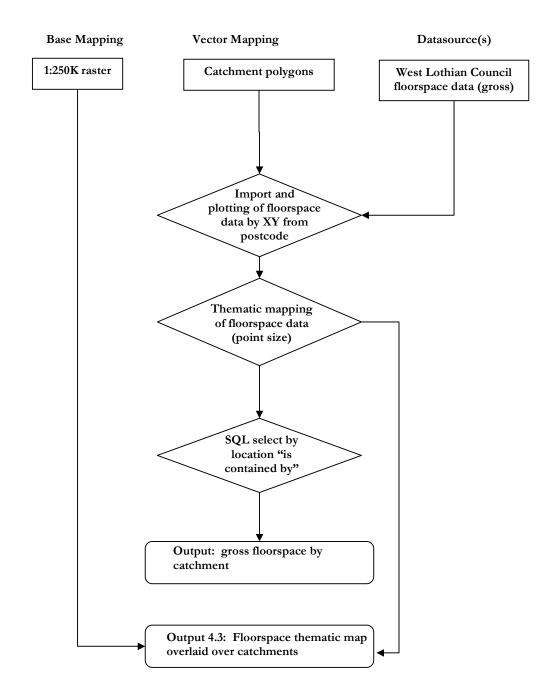

#### A2.6. Figure 4.5

This figure was created using MapPoint, importing a table of foodstores supplied by West Lothian Council and creating 10 minute drive-time isochrones around each of the major foodstores. The foodstores are shaded by relative size based on the number of employees.