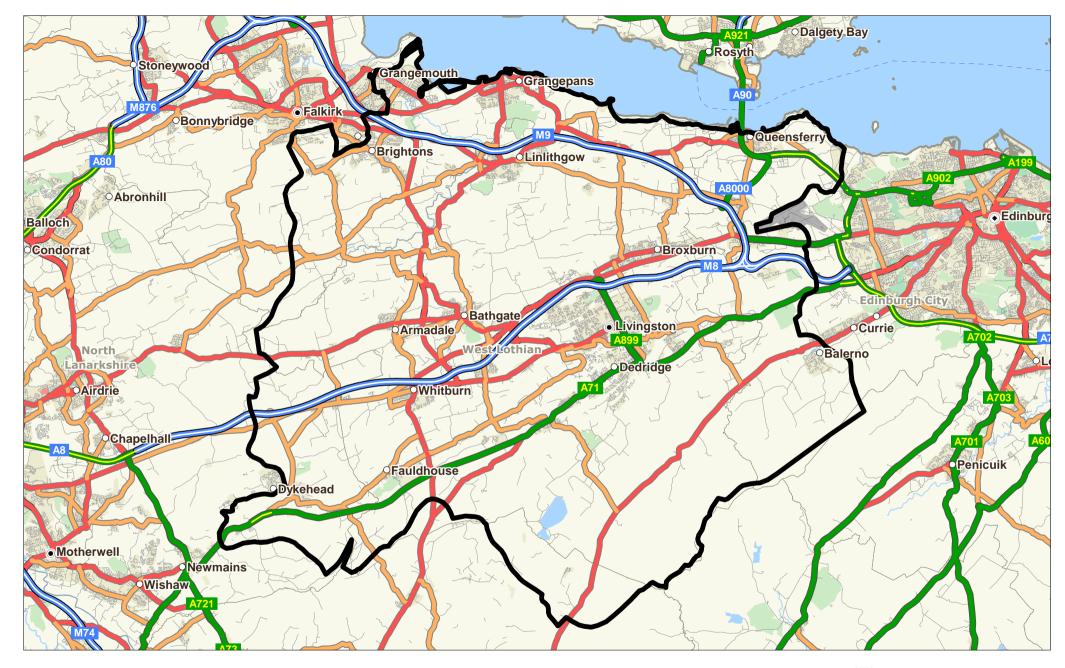

olomew Ltd and © The Post Office. These and many other digital data sets may be obtained from PB MapInfo for use with AnySite<sup>®</sup>.

Whilst every care has been taken in the preparation and checking of this report MapInfo Limited cannot accept liability for any errors or omissions, nor for the consequences thereof.

## **AnySite Report**

Study name : West Lothian Prepared for : Halcrow

Comparison Area : Great Britain

Date prepared : 05/08/2008

Area name(s) : West Lothian: Postcode Selection

Reports included :

Title Page Preface Contents

Primary Population
Primary Households
Population Projections
Census Breakdown
Projections Breakdown
Expenditure Total

Expenditure Per Household Expenditure Per Person

**RBTP Total** 

RBTP Per Household RBTP Per Person Expenditure Breakdown





# Pitney Bowes MapInfo Corporation Primary Population

Prepared by: AnySite

Prepared For: Halcrow
Project: West Lothian

Area: West Lothian: Postcode Selection

Comparison Area: Great Britain

| Description                              | Value   | Area % C | Comparison Area % | Index | Index |
|------------------------------------------|---------|----------|-------------------|-------|-------|
| 2005: Population Updates                 |         |          | 71100 70          |       |       |
| Jsually Resident Population              | 236,833 | 100.00   | 100.00            | 100   |       |
| Private Households                       | 99,921  | 100.00   | 100.00            | 100   |       |
| Population Age 0-15 Years                | 50,126  | 21.17%   | 19.25%            | 110