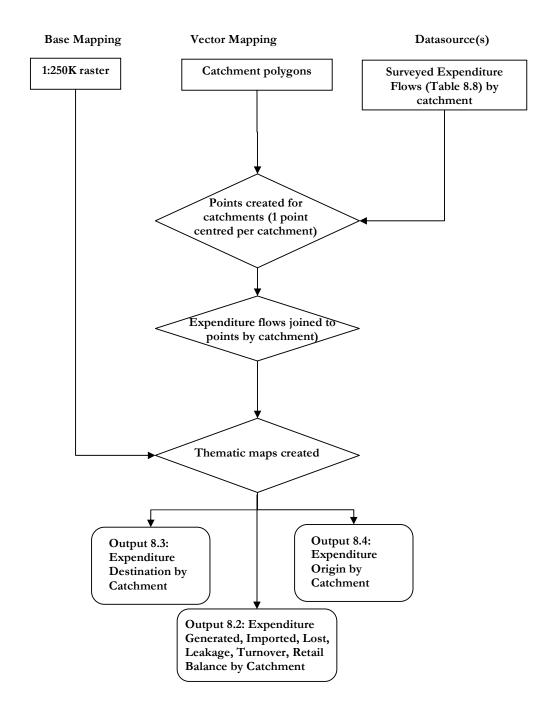

## **APPENDIX 2: Cartographic Model**

Introduction

A cartographic model is a diagram illustrating the function of a GIS model, usually a flowchart. This appendix details the use of mapping and tables in the figures and processes used within this Study. All maps were produced using MapInfo unless otherwise indicated. This Appendix will allow maps to be recreated from data, for example for trend analysis.