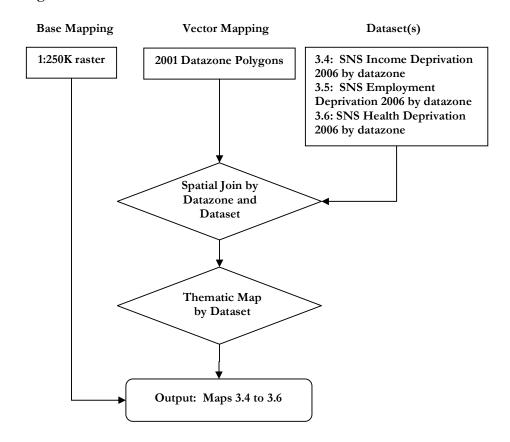

|
|                                                                       |                                                                                      |
|                                                                       |                                                                                      |



## **APPENDIX 2: Cartographic Model**

Introduction

A cartographic model is a diagram illustrating the function of a GIS model, usually a flowchart. This appendix details the use of mapping and tables in the figures and processes used within this Study. All maps were produced using MapInfo unless otherwise indicated. This Appendix will allow maps to be recreated from data, for example for trend analysis.

#### A2.1. Figures 3.4 to 3.6





#### *A2.3.* Figure 4.2





#### A2.5. Figures 4.4



#### A2.6. Figure 4.5

This figure was created using MapPoint, importing a table of foodstores supplied by West Lothian Council and creating 10 minute drive-time isochrones around each of the major foodstores. The foodstores are shaded by relative size based on the number of employees.



#### A2.7. Figures 9.2 to 9.10.

These figures are either the straightforward illustration of sites on the base mapping at varying scales, or mapping supplied by West Lothian Council.





## **AnySite Report**

**West Lothian** 

Prepared for:

**Halcrow** 

05 August 2008

Copyright © Pitney Bowes MapInfo Ltd 2008 2001 Census Crown Copyright © Oxford Economics Limited 2008

#### All rights reserved

The information contained in this report is su