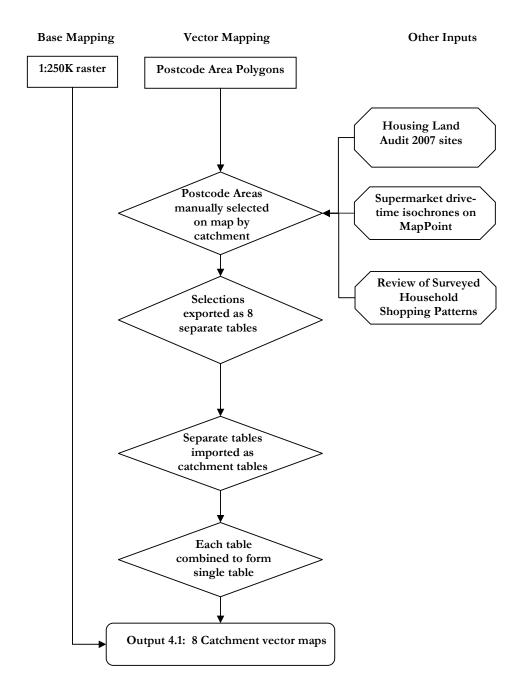

|
|                                                                       |                                                                                      |
|                                                                       |                                                                                      |



## **APPENDIX 2: Cartographic Model**

Introduction

A cartographic model is a diagram illustrating the function of a GIS model, usually a flowchart. This appendix details the use of mapping and tables in the figures and processes used within this Study. All maps were produced using MapInfo unless otherwise indicated. This Appendix will allow maps to be recreated from data, for example for trend analysis.

#### A2.1. Figures 3.4 to 3.6





#### *A2.3.* Figure 4.2





#### A2.5. Figures 4.4



#### A2.6. Figure 4.5

This figure was created using MapPoint, importing a table of foodstores supplied by West Lothian Council and creating 10 minute drive-time isochrones around each of the major foodstores. The foodstores are shaded by relative size based on the number of employees.



#### A2.7. Figures 9.2 to 9.10.

These figures are either the straightforward illustration of sites on the base mapping at varying scales, or mapping supplied by West Lothian Council.





## **AnySite Report**

**West Lothian** 

Prepared for:

**Halcrow** 

05 August 2008

Copyright © Pitney Bowes MapInfo Ltd 2008 2001 Census Crown Copyright © Oxford Economics Limited 2008

#### All rights reserved

The information contained in this report is supp