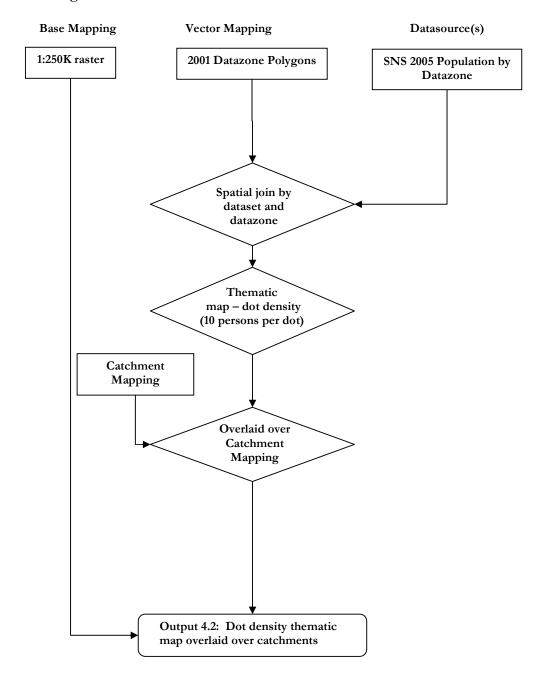

|
|                                                                       |                                                                                      |
|                                                                       |                                                                                      |



## **APPENDIX 2: Cartographic Model**

Introduction

A cartographic model is a diagram illustrating the function of a GIS model, usually a flowchart. This appendix details the use of mapping and tables in the figures and processes used within this Study. All maps were produced using MapInfo unless otherwise indicated. This Appendix will allow maps to be recreated from data, for example for trend analysis.

#### A2.1. Figures 3.4 to 3.6





#### *A2.3.* Figure 4.2





#### A2.5. Figures 4.4



#### A2.6. Figure 4.5

This figure was created using MapPoint, importing a table of foodstores supplied by West Lothian Council and creating 10 minute drive-time isochrones around each of the major foodstores. The foodstores are shaded by relative size based on the number of employees.



#### A2.7. Figures 9.2 to 9.10.

These figures are either the straightforward illustration of sites on the base mapping at varying scales, or mapping supplied by West Lothian Council.





## **AnySite Report**

**West Lothian** 

Prepared for:

**Halcrow** 

05 August 2008

Copyright © Pitney Bowes MapInfo Ltd 2008 2001 Census Crown Copyright © Oxford Economics Limited 2008

#### All rights reserved

The information contained in this report is supplied on condition that it i