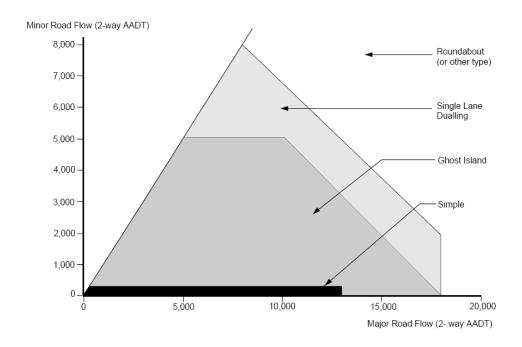

|

#### Traffic Access and Movement

6.2.1 Access Preferences

6.2

6.2.2

6.2.3

6.2.4

The following chart, from the Design Manual for Roads and Bridges, shows approximately, for single carriageway roads, the various levels of T-junction which may be applicable for different combinations of flows. The information takes into account geometric and traffic delays, entry and turning traffic flows, and accident costs. However, this only gives a starting point for junction choice and other factors should be considered in a more detailed assessment.

Figure A6.1: Approximate Level of Provision of T-junctions on New Single Carriageway Roads for Various Major and Minor Road Design Year Traffic Flows



Based on this chart it can be assumed that the main vehicular access to all of the development sites being considered is likely to be taken from a priority junction, although, particularly in the case of the potential sites in Armadale and Whitburn these would likely incorporate a ghost-island in order to accommodate and protect the vehicles making right-turn manoeuvres.

Access for vehicles to the first potential site in Armadale would be via East Main Street allowing access to Armadale to the west and neighbouring areas to the east, predominantly the western end of Bathgate. Vehicular access to the second potential site would be from North Road enabling access to the town to the south and any outlying more rural areas to the north. Access for traffic to the third site would be via Lowe