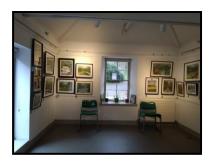

## Exhibition Room - Terms of Use

A contemporary exhibition space is available for groups to hire within the Visitor Centre at Almondell & Calderwood Country Park. The space is bright and airy with lots of natural light complimented by a spotlight system.

- Approximately 7m x 4m, the Exhibition Room can easily accommodate between 20 and 40 paintings depending on size and arrangement. Exhibitions can be displayed for up to 6 weeks.
- A picture rail is provided to support the popular hanging 'hook and wire' system used by so many groups.
- The cost to hire the Exhibition Room is £5.60 per artwork displayed with a further £5.60 per browser cradle with a £2.30 fee per exhibit fee (prices quoted for 2022/23 year).
- A £55.40 non-refundable deposit is required at time of booking (prices quoted for 2022/23 year).
- Public Liability Insurance is required to a minimum of £5 million, and this should be arranged by the group or artist exhibiting.
- Any loss or damage to the exhibits is the responsibility of the Art Group/Exhibitor.
- Subject matter must be considered appropriate for the location and visitors to the premises.
- Exhibitors can hang their paintings etc on the first day of hire, during Visitor Centre opening hours.
- Exhibits to be taken down by last day of hire during Visitor Centre opening hours.
- Exhibitors are responsible for:
  - bringing their own equipment to hang artwork.
  - the advertisement of each Exhibition.
  - supplying their own packaging for art work sold.