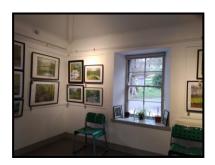

## Exhibition Room - Terms of Use

A contemporary exhibition space is available for groups to hire within the Visitor Centre at Almondell & Calderwood Country Park. The space is bright and airy with lots of natural light complimented by a spotlight system.

- Approximately 7m x 4m, the Exhibition Room can easily accommodate between 20 and 40 paintings depending on size and arrangement. Exhibitions can be displayed for up to 6 weeks.
- A picture rail is provided to support the popular hanging 'hook and wire' system used by so many groups.
- The cost to hire the Exhibition Room is £5.60 per artwork displayed with a further £5.60 per browser cradle with a £2.30 fee per exhibit fee (prices quoted for 2022/23 year).
- A £55.40 non-refundable deposit is required at time of booking (prices quoted for 2022/23 year).
- Public Liability Insurance is required to a minimum of £5 million, and this should be arranged by the group or artist exhibiting.
- Any loss or damage to the exhibits is the responsibility of the Art Group/Exhibitor.
- Subject matter must be considered appropriate for the location and visitors to the premises.
- Exhibitors can hang their paintings etc on the first day of hire, during Visitor Centre opening hours.
- Exhibits to be taken down by last day of hire during Visitor Centre opening hours.
- Exhibitors are responsible for:
  - bringing their own equipment to hang artwork.
  - the advertisement of each Exhibition.
  - supplying their own packaging for art work sold.