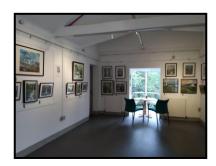

## Exhibition Room - Terms of Use

A contemporary exhibition space is available for groups to hire within the Visitor Centre at Almondell & Calderwood Country Park. The space is bright and airy with lots of natural light complimented by a spotlight system.

- Approximately 7m x 4m, the Exhibition Room can easily accommodate between 20 and 40 paintings depending on size and arrangement. Exhibitions can be displayed for up to 6 weeks.
- A picture rail is provided to support the popular hanging 'hook and wire' system used by so many groups.
- The cost to hire the Exhibition Room is £5.60 per artwork displayed with a further £5.60 per browser cradle with a £2.30 fee per exhibit fee (prices quoted for 2022/23 year).
- A £55.40 non-refundable deposit is required at time of booking (prices quoted for 2022/23 year).
- Public Liability Insurance is required to a minimum of £5 million, and this should be arranged by the group or artist exhibiting.
- Any loss or damage to the exhibits is the responsibility of the Art Group/Exhibitor.
- Subject matter must be considered appropriate for the location and visitors to the premises.
- Exhibitors can hang their paintings etc on the first day of hire, during Visitor Centre opening hours.
- Exhibits to be taken down by last day of hire during Visitor Centre opening hours.
- Exhibitors are responsible for:
  - bringing their own equipment to hang artwork.
  - the advertisement of each Exhibition.
  - supplying their own packaging for art work sold.